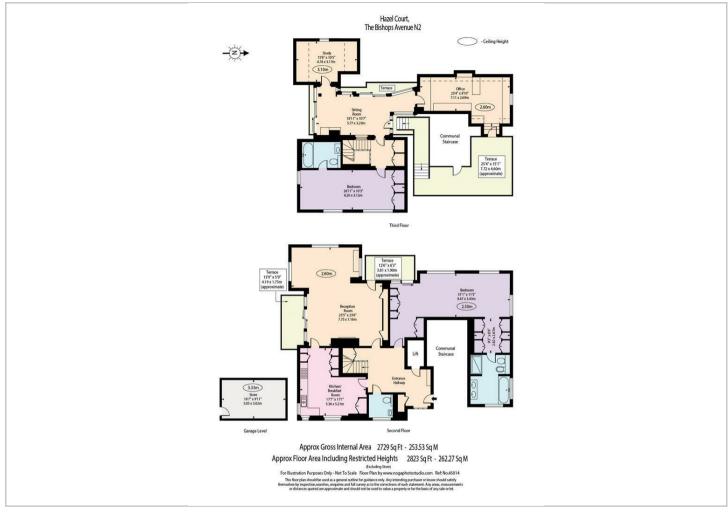

Located in this exclusive development on The Bishops Avenue, we are delighted to offer this duplex apartment on the upper floors of this small block (one of three on the development) providing 2,823 sq ft/262 sq m of accommodation. There is only one other flat in Hazel Court.

The flat has direct lift access and is presented in excellent condition with an impressive double drawing/dining room, a roof terrace and 3 additional terraces.

The apartment forms part of a prestigious gated development with 24 hour security and concierge, communal leisure facilities with a large indoor swimming pool & gym, together with secure underground parking for two large cars and a private secure storage room.