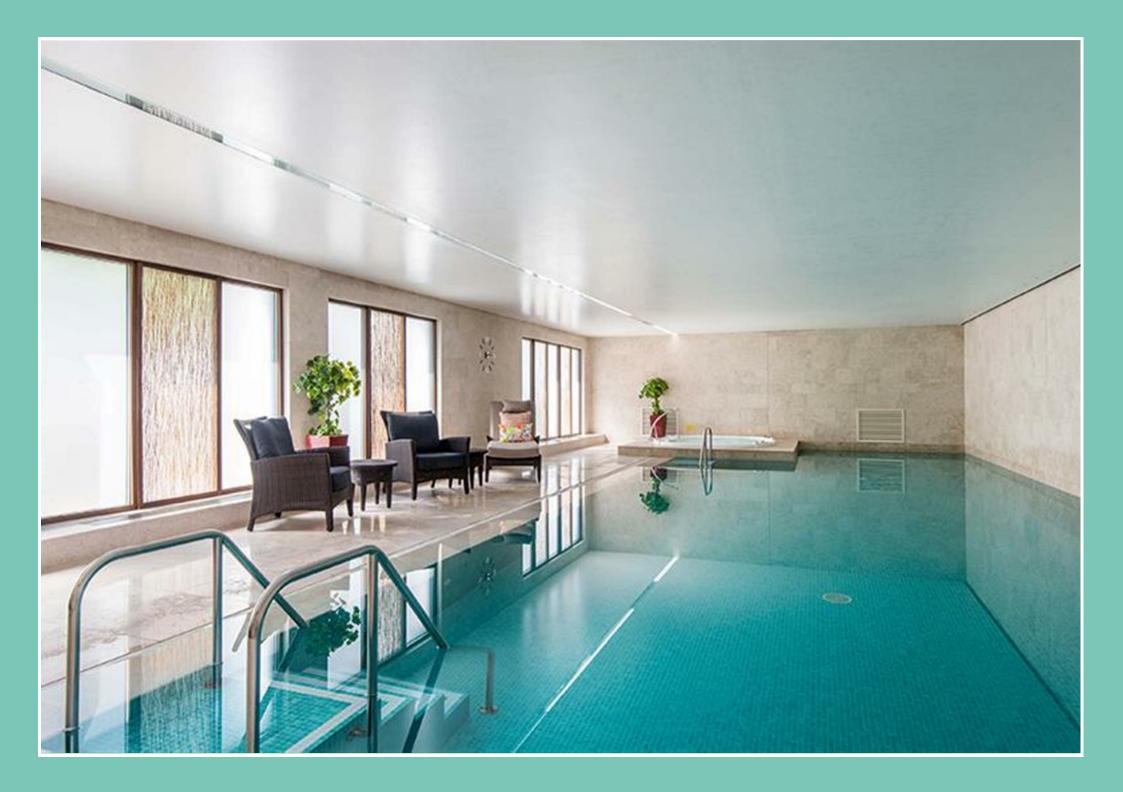

### London, N2 0BN

- Duplex apartment with direct lift access
- 3 bedrooms
- 24 hour security and concierge
- Secure underground parking for two large cars
- Private secure separate storage room

- Immaculate condition
- Large roof terrace and 3 additional terraces
- Communal swimming pool and gym
- Visitor parking
- Communal gardens with woodland walk

The flat has direct lift access and is presented in excellent condition with an impressive double drawing/dining room, a roof terrace and 3 additional terraces.

The apartment forms part of a prestigious gated development with 24 hour security and concierge, communal leisure facilities with a large indoor swimming pool & gym, together with secure underground parking for two large cars and a private secure storage room.