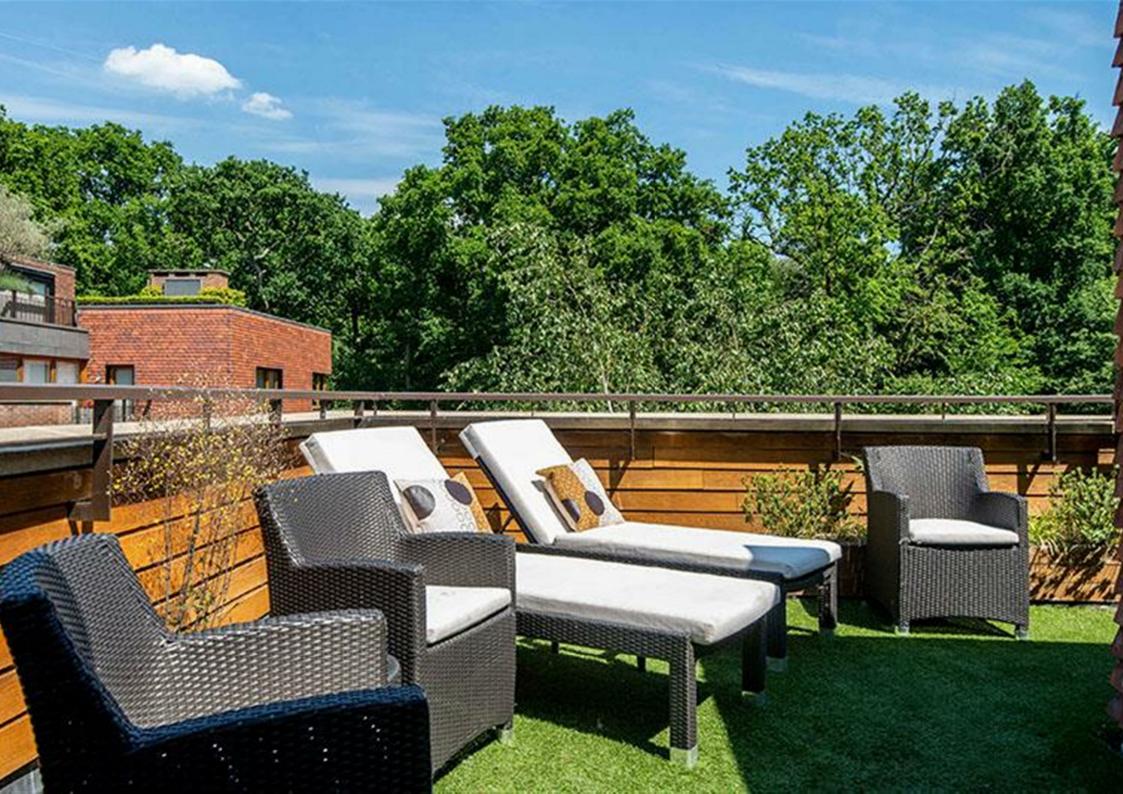

### London, N2 0BN

- Duplex apartment with direct lift access
- 3 bedrooms
- 24 hour security and concierge
- Secure underground parking for two large cars
- Private secure separate storage room

- Immaculate condition
- Large roof terrace and 3 additional terraces
- Communal swimming pool and gym
- Visitor parking
- Communal gardens with woodland walk

The flat has direct lift access and is presented in excellent condition with an impressive double drawing/dining room, a roof terrace and 3 additional terraces.

The apartment forms part of a prestigious gated development with 24 hour security and concierge, communal leisure facilities with a large indoor swimming pool & gym, together with secure underground parking for two large cars and a private secure storage room.