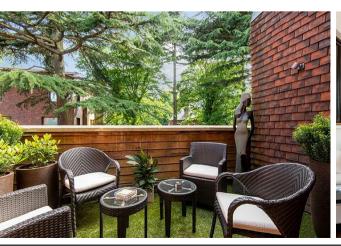

### London, N2 0BN

- Duplex apartment with direct lift access
- 3 bedrooms
- 24 hour security and concierge
- Secure underground parking for two large cars
- Private secure separate storage room

- Immaculate condition
- Large roof terrace and 3 additional terraces
- Communal swimming pool and gym
- Visitor parking
- Communal gardens with woodland walk

The flat has direct lift access and is presented in excellent condition with an impressive double drawing/dining room, a roof terrace and 3 additional terraces.

The apartment forms part of a prestigious gated development with 24 hour security and concierge, communal leisure facilities with a large indoor swimming pool & gym, together with secure underground parking for two large cars and a private secure storage room.